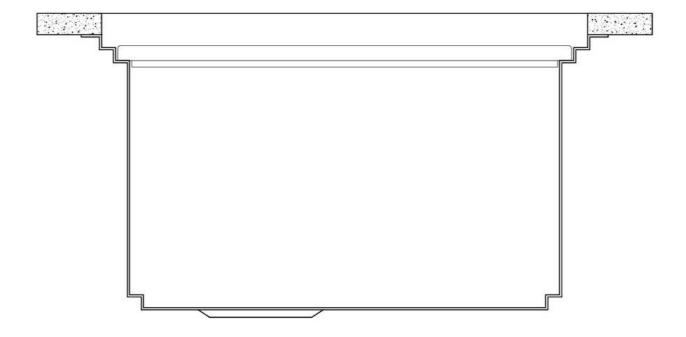

tical and safe: rinse, drain, slice, grate everything can be done inside the sink. The third supporting step is on the bottom of the bowl. On this step one can rest the Black grids, making it possible to rinse foodstuffs without their coming in contact with the bottom of the sink, which may be dirty. |

### **TECHNICAL DATA**









## Leonardo Optional accessories

The "rails" system makes it possible to use a combination of numerous accessories. Grids, chopping boards, utensils' ranging system, bowls and containers of different dimensions can be alternated in the workspace with a simple gesture, and can easily be stacked, in order to be on hand at all times.





## Leonardo Level 1

Compatible accessories:





## Leonardo Level 2

Compatible accessories:

8153 100 8631 300 8644 101





## Leonardo Level 3

Compatible accessories: 8100 600









Bottom positioning

#### **OPTIONAL ACCESSORIES**



3 Bottles-holder set 8100 621



3 Bowls set 8100 622



4 Spices-holder set 8100 620



**Black Grid** 8100 600



**Black Grid** 8100 601



**Chopping Board** 8642 000



**Chopping Board** 8631 300



Grating kit complete with ring support and food collection tray

\* only in combination with the accessory 8644 101





Stainless Steel dishes holder 8100 303

\* only in combination with the accessory 8644 101



Stainless steel perforated pan

8151 000

\* only in combination with the accessory 8644 101



**Twin Chopping Board** 8644 101



Waste disposer throat 8669 043





**White bowl** 8153 100

#### **RECOMMENDED PAIRINGS**



Faucet Capri 8467 005



Faucet Ca