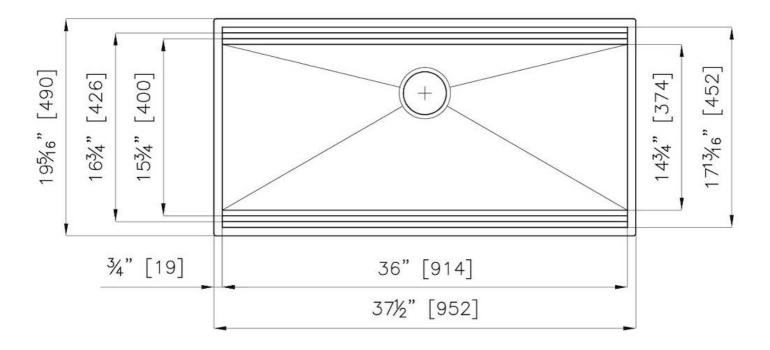

#### **DETAILS**

| Series             | Leonardo                                   |
|--------------------|--------------------------------------------|
| Material           | AISI 304 stainless steel                   |
| Finish             | Satin finish                               |
| Thickness          | 16 Gauge (1.5 mm)                          |
| Inset type         | Undermount                                 |
| Overall dimensions | 37 <sup>1/2</sup> " × 19 <sup>5/16</sup> " |
| Bowls dimensions   | 1 bowl 36" x 15 <sup>3/4</sup> "           |
| Bowls depth        | 10"                                        |

| Cut out                             | 36" x 17 <sup>13/16</sup> "                                                                                                                                                                                                                                                                                                                                                                                                                                                                                                                                                                                                                                                                           |
|-------------------------------------|-------------------------------------------------------------------------------------------------------------------------------------------------------------------------------------------------------------------------------------------------------------------------------------------------------------------------------------------------------------------------------------------------------------------------------------------------------------------------------------------------------------------------------------------------------------------------------------------------------------------------------------------------------------------------------------------------------|
| Waste fitting type                  | 3 $^{1/2^{\circ}}$ - with stainless steel basket                                                                                                                                                                                                                                                                                                                                                                                                                                                                                                                                                                                                                                                      |
| Bowls bottom                        | X cross bending for easy water draining                                                                                                                                                                                                                                                                                                                                                                                                                                                                                                                                                                                                                                                               |
| Underside                           | Protected with heavy duty undercoating                                                                                                                                                                                                                                                                                                                                                                                                                                                                                                                                                                                                                                                                |
| Fixing system                       | Undermount fixing kit (brass insert and clips)                                                                                                                                                                                                                                                                                                                                                                                                                                                                                                                                                                                                                                                        |
| FEATURES                            |                                                                                                                                                                                                                                                                                                                                                                                                                                                                                                                                                                                                                                                                                                       |
| Diamond-shape bottom                | The draining of water is an important feature in a sink, and it's always taken good care of in Foster products. In the bent-welded sinks, which would have a flat bottom, the proper draining is guaranteed by the elegant beveling, which helps the water flow.                                                                                                                                                                                                                                                                                                                                                                                                                                      |
| High thickness                      | 1.5 mm thick steel. A significant thickness, which guarantees the maximum sturdiness and durability.                                                                                                                                                                                                                                                                                                                                                                                                                                                                                                                                                                                                  |
| Basket 3,5" waste fitting           | The drain is equipped with a large 3.5" drain, with the practical basket cap that prevents the discharge of solid parts.                                                                                                                                                                                                                                                                                                                                                                                                                                                                                                                                                                              |
| Triple recess - sliding accessories | The Foster Milano sink has an ingenious design that makes it simple to use a large set of optional accessories. On the topmost supporting step, the innovative Black grids slide, creating a large and practical surface to rinse food and crockery. The second step is meant to support and allow the sliding of a complete combination of accessories, which make some operations practical and safe: rinse, drain, slice, grate everything can be done inside the sink. The third supporting step is on the bottom of the bowl. On this step one can rest the Black grids, making it possible to rinse foodstuffs without their coming in contact with the bottom of the sink, which may be dirty. |