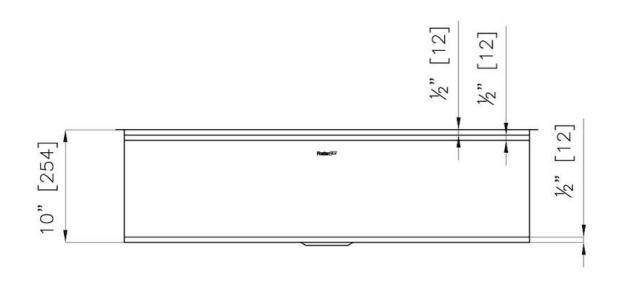

#### **DETAILS**

| Series             | Leonardo                                   |
|--------------------|--------------------------------------------|
| Material           | AISI 304 stainless steel                   |
| Finish             | Satin finish                               |
| Thickness          | 16 Gauge (1.5 mm)                          |
| Inset type         | Undermount                                 |
| Overall dimensions | 37 <sup>1/2</sup> " × 19 <sup>5/16</sup> " |
| Bowls dimensions   | 1 bowl 36" x 15 <sup>3/4</sup> "           |
| Bowls depth        | 10"                                        |

| Cut out                             | 36" x 17 <sup>13/16</sup> "                                                                                                                                                                                                                                                                                                                                                                                                                                                                                                                                                                                                                                                                           |
|-------------------------------------|-------------------------------------------------------------------------------------------------------------------------------------------------------------------------------------------------------------------------------------------------------------------------------------------------------------------------------------------------------------------------------------------------------------------------------------------------------------------------------------------------------------------------------------------------------------------------------------------------------------------------------------------------------------------------------------------------------|
| Waste fitting type                  | 3 $^{1/2^{\circ}}$ - with stainless steel basket                                                                                                                                                                                                                                                                                                                                                                                                                                                                                                                                                                                                                                                      |
| Bowls bottom                        | X cross bending for easy water draining                                                                                                                                                                                                                                                                                                                                                                                                                                                                                                                                                                                                                                                               |
| Underside                           | Protected with heavy duty undercoating                                                                                                                                                                                                                                                                                                                                                                                                                                                                                                                                                                                                                                                                |
| Fixing system                       | Undermount fixing kit (brass insert and clips)                                                                                                                                                                                                                                                                                                                                                                                                                                                                                                                                                                                                                                                        |
| FEATURES                            |                                                                                                                                                                                                                                                                                                                                                                                                                                                                                                                                                                                                                                                                                                       |
| Diamond-shape bottom                | The draining of water is an important feature in a sink, and it's always taken good care of in Foster products. In the bent-welded sinks, which would have a flat bottom, the proper draining is guaranteed by the elegant beveling, which helps the water flow.                                                                                                                                                                                                                                                                                                                                                                                                                                      |
| High thickness                      | 1.5 mm thick steel. A significant thickness, which guarantees the maximum sturdiness and durability.                                                                                                                                                                                                                                                                                                                                                                                                                                                                                                                                                                                                  |
| Basket 3,5" waste fitting           | The drain is equipped with a large 3.5" drain, with the practical basket cap that prevents the discharge of solid parts.                                                                                                                                                                                                                                                                                                                                                                                                                                                                                                                                                                              |
| Triple recess - sliding accessories | The Foster Milano sink has an ingenious design that makes it simple to use a large set of optional accessories. On the topmost supporting step, the innovative Black grids slide, creating a large and practical surface to rinse food and crockery. The second step is meant to support and allow the sliding of a complete combination of accessories, which make some operations practical and safe: rinse, drain, slice, grate everything can be done inside the sink. The third supporting step is on the bottom of the bowl. On this step one can rest the Black grids, making it possible to rinse foodstuffs without their coming in contact with the bottom of the sink, which may be dirty. |