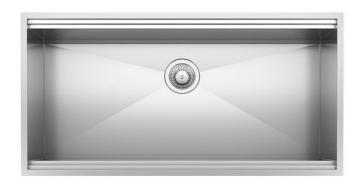

# Sink Leonardo 38" x 20" - U/M

Kitchen Sinks

Code: 1017 660

AISI 304 Stainless steel Satin finish Undermount x cross bending for easy water draining

#### **DETAILS**

| Series             | Leonardo                                   |
|--------------------|--------------------------------------------|
| Material           | AISI 304 stainless steel                   |
| Finish             | Satin finish                               |
| Thickness          | 16 Gauge (1.5 mm)                          |
| Inset type         | Undermount                                 |
| Overall dimensions | 37 <sup>1/2</sup> " × 19 <sup>5/16</sup> " |
| Bowls dimensions   | 1 bowl 36" x 15 <sup>3/4</sup> "           |
| Bowls depth        | 10"                                        |