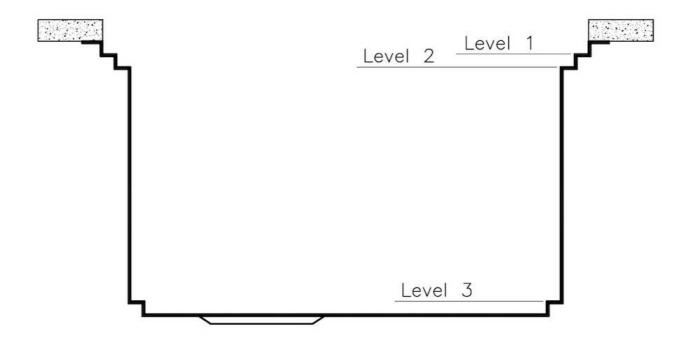

## Leonardo Level 1

Compatible accessories:

## Leonardo Level 2

Compatible accessories:

8153 100 8631 300 8644 101

## Leonardo Level 3

Compatible accessories: 8100 600

Bottom positioning