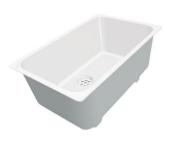

# Sink Leonardo 38" x 20" - U/M

Kitchen Sinks

Code: 1017 660

AISI 304 Stainless steel Satin finish Undermount x cross bending for easy water draining

#### **DETAILS**

| Series             | Leonardo                                   |
|--------------------|--------------------------------------------|
| Material           | AISI 304 stainless steel                   |
| Finish             | Satin finish                               |
| Thickness          | 16 Gauge (1.5 mm)                          |
| Inset type         | Undermount                                 |
| Overall dimensions | 37 <sup>1/2</sup> " × 19 <sup>5/16</sup> " |
| Bowls dimensions   | 1 bowl 36" x 15 <sup>3/4</sup> "           |
| Bowls depth        | 10"                                        |

| Cut out                             | 36" x 17 <sup>13/16</sup> "                                                                                                                                                                                                                                                                                                                                                                                                                                                                                                                                                                                                                                                                           |
|-------------------------------------|-------------------------------------------------------------------------------------------------------------------------------------------------------------------------------------------------------------------------------------------------------------------------------------------------------------------------------------------------------------------------------------------------------------------------------------------------------------------------------------------------------------------------------------------------------------------------------------------------------------------------------------------------------------------------------------------------------|
| Waste fitting type                  | 3 $^{1/2^{\circ}}$ - with stainless steel basket                                                                                                                                                                                                                                                                                                                                                                                                                                                                                                                                                                                                                                                      |
| Bowls bottom                        | X cross bending for easy water draining                                                                                                                                                                                                                                                                                                                                                                                                                                                                                                                                                                                                                                                               |
| Underside                           | Protected with heavy duty undercoating                                                                                                                                                                                                                                                                                                                                                                                                                                                                                                                                                                                                                                                                |
| Fixing system                       | Undermount fixing kit (brass insert and clips)                                                                                                                                                                                                                                                                                                                                                                                                                                                                                                                                                                                                                                                        |
| FEATURES                            |                                                                                                                                                                                                                                                                                                                                                                                                                                                                                                                                                                                                                                                                                                       |
| Diamond-shape bottom                | The draining of water is an important feature in a sink, and it's always taken good care of in Foster products. In the bent-welded sinks, which would have a flat bottom, the proper draining is guaranteed by the elegant beveling, which helps the water flow.                                                                                                                                                                                                                                                                                                                                                                                                                                      |
| High thickness                      | 1.5 mm thick steel. A significant thickness, which guarantees the maximum sturdiness and durability.                                                                                                                                                                                                                                                                                                                                                                                                                                                                                                                                                                                                  |
| Basket 3,5" waste fitting           | The drain is equipped with a large 3.5" drain, with the practical basket cap that prevents the discharge of solid parts.                                                                                                                                                                                                                                                                                                                                                                                                                                                                                                                                                                              |
| Triple recess - sliding accessories | The Foster Milano sink has an ingenious design that makes it simple to use a large set of optional accessories. On the topmost supporting step, the innovative Black grids slide, creating a large and practical surface to rinse food and crockery. The second step is meant to support and allow the sliding of a complete combination of accessories, which make some operations practical and safe: rinse, drain, slice, grate everything can be done inside the sink. The third supporting step is on the bottom of the bowl. On this step one can rest the Black grids, making it possible to rinse foodstuffs without their coming in contact with the bottom of the sink, which may be dirty. |