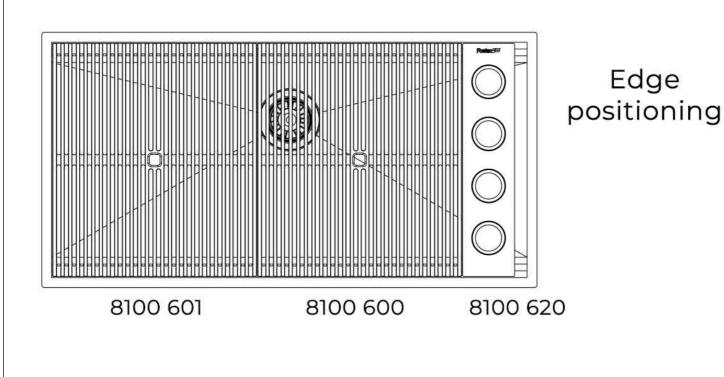

## Leonardo Level 3

Compatible accessories: 8100 600

Bottom positioning

#### **OPTIONAL ACCESSORIES**

3 Bottles-holder set 8100 621

3 Bowls set 8100 622

4 Spices-holder set 8100 620

**Black Grid** 8100 600

**Black Grid** 8100 601

**Chopping Board** 8642 000

**Chopping Board** 8631 300