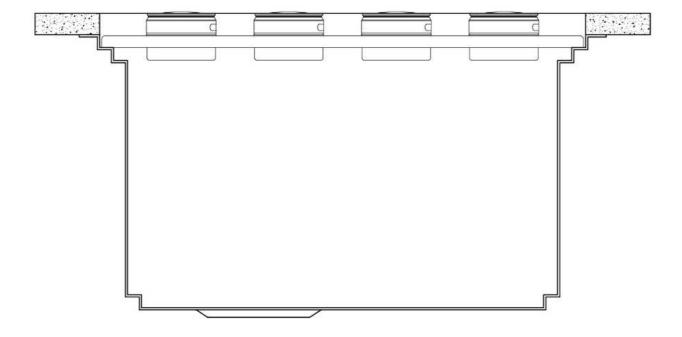

ding of a complete combination of accessories, which make some operations practical and safe: rinse, drain, slice, grate everything can be done inside the sink. The third supporting step is on the bottom of the bowl. On this step one can rest the Black grids, making it possible to rinse foodstuffs without their coming in contact with the bottom of the sink, which may be dirty. |

### **TECHNICAL DATA**









## Leonardo Optional accessories

The "rails" system makes it possible to use a combination of numerous accessories. Grids, chopping boards, utensils' ranging system, bowls and containers of different dimensions can be alternated in the workspace with a simple gesture, and can easily be stacked, in order to be on hand at all times.





## Leonardo Level 1

Compatible accessories:





## Leonardo Level 2

Compatible accessories:

8153 100 8631 300 8644 101





## Leonardo Level 3

Compatible accessories: 8100 600









Bottom positioning

#### **OPTIONAL ACCESSORIES**



3 Bottles-holder set 8100 621



3 Bowls set 8100 622



4 Spices-holder set 8100 620



**Black Grid** 8100 600



**Black Grid** 8100 601



**Chopping Board** 8642 000



**Chopping Board** 8631 300



Grating kit complete with ring support and food collection tray

\* only in combination with the accessory 8644 101





Stainless Steel dishes holder 8100 303

\* only in combination with the accessory 8644 101



Stainless steel perforated pan

8151 000

\* only in combination with the accessory 8644 101



**Twin Chopping Board** 8644 101



Waste disposer throat 8669 043





**White bowl**