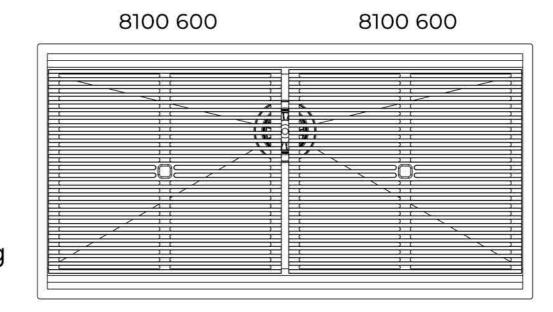

## Leonardo Level 3

Compatible accessories: 8100 600

Bottom positioning

#### **OPTIONAL ACCESSORIES**

3 Bottles-holder set 8100 621

3 Bowls set 8100 622

4 Spices-holder set 8100 620

**Black Grid** 8100 600

**Black Grid** 8100 601

**Chopping Board** 8642 000

**Chopping Board** 8631 300