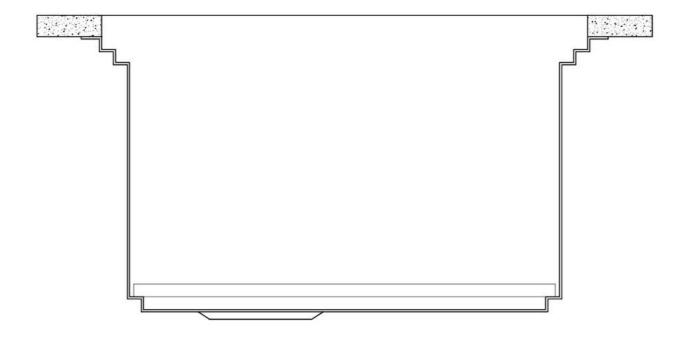

e done inside the sink. The third supporting step is on the bottom of the bowl. On this step one can rest the Black grids, making it possible to rinse foodstuffs without their coming in contact with the bottom of the sink, which may be dirty. |

### **TECHNICAL DATA**









## Leonardo Optional accessories

The "rails" system makes it possible to use a combination of numerous accessories. Grids, chopping boards, utensils' ranging system, bowls and containers of different dimensions can be alternated in the workspace with a simple gesture, and can easily be stacked, in order to be on hand at all times.





## Leonardo Level 1

Compatible accessories:





## Leonardo Level 2

Compatible accessories:

8153 100 8631 300 8644 101





## Leonardo Level 3

Compatible accessories: 8100 600









Bottom positioning

#### **OPTIONAL ACCESSORIES**



3 Bottles-holder set 8100 621



3 Bowls set 8100 622



4 Spices-holder set 8100 620



**Black Grid** 8100 600



**Black Grid** 8100 601



**Chopping Board** 8642 000



**Chopping Board** 8631 300



Grating kit complete with ring support and food collection tray

\* only in combination with the accessory 8644 101





Stainless Steel dishes holder 8100 303

\* only in combination with the accessory 8644 101



Stainless steel perforated pan

8151 000

\* only in combination with the accessory 8644 101



**Twin Chopping Board** 8644 101



Waste disposer throat 8669 043





**White bowl** 8153 100

#### **RECOMMENDED PAIRINGS**



Faucet Capri 8467 005



Faucet Capri | Satin finish 8467 105



Milano Cooktop 6 burnes 7639