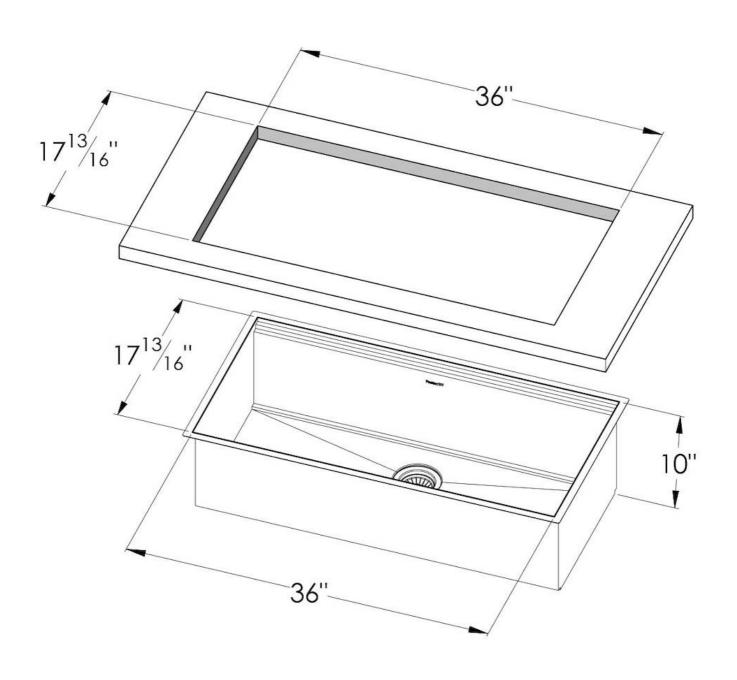

#### **DETAILS**

| Series             | Leonardo                                   |
|--------------------|--------------------------------------------|
| Material           | AISI 304 stainless steel                   |
| Finish             | Satin finish                               |
| Thickness          | 16 Gauge (1.5 mm)                          |
| Inset type         | Undermount                                 |
| Overall dimensions | 37 <sup>1/2</sup> " × 19 <sup>5/16</sup> " |
| Bowls dimensions   | 1 bowl 36" x 15 <sup>3/4</sup> "           |
| Bowls depth        | 10"                                        |

| Cut out                             | 36" x 17 <sup>13/16</sup> "                                                                                                                                                                                                                                                                                                                                                                                                                                                                                                                                                                                                                                                                           |
|-------------------------------------|-------------------------------------------------------------------------------------------------------------------------------------------------------------------------------------------------------------------------------------------------------------------------------------------------------------------------------------------------------------------------------------------------------------------------------------------------------------------------------------------------------------------------------------------------------------------------------------------------------------------------------------------------------------------------------------------------------|
| Waste fitting type                  | 3 $^{1/2^{\circ}}$ - with stainless steel basket                                                                                                                                                                                                                                                                                                                                                                                                                                                                                                                                                                                                                                                      |
| Bowls bottom                        | X cross bending for easy water draining                                                                                                                                                                                                                                                                                                                                                                                                                                                                                                                                                                                                                                                               |
| Underside                           | Protected with heavy duty undercoating                                                                                                                                                                                                                                                                                                                                                                                                                                                                                                                                                                                                                                                                |
| Fixing system                       | Undermount fixing kit (brass insert and clips)                                                                                                                                                                                                                                                                                                                                                                                                                                                                                                                                                                                                                                                        |
| FEATURES                            |                                                                                                                                                                                                                                                                                                                                                                                                                                                                                                                                                                                                                                                                                                       |
| Diamond-shape bottom                | The draining of water is an important feature in a sink, and it's always taken good care of in Foster products. In the bent-welded sinks, which would have a flat bottom, the proper draining is guaranteed by the elegant beveling, which helps the water flow.                                                                                                                                                                                                                                                                                                                                                                                                                                      |
| High thickness                      | 1.5 mm thick steel. A significant thickness, which guarantees the maximum sturdiness and durability.                                                                                                                                                                                                                                                                                                                                                                                                                                                                                                                                                                                                  |
| Basket 3,5" waste fitting           | The drain is equipped with a large 3.5" drain, with the practical basket cap that prevents the discharge of solid parts.                                                                                                                                                                                                                                                                                                                                                                                                                                                                                                                                                                              |
| Triple recess - sliding accessories | The Foster Milano sink has an ingenious design that makes it simple to use a large set of optional accessories. On the topmost supporting step, the innovative Black grids slide, creating a large and practical surface to rinse food and crockery. The second step is meant to support and allow the sliding of a complete combination of accessories, which make some operations practical and safe: rinse, drain, slice, grate everything can be done inside the sink. The third supporting step is on the bottom of the bowl. On this step one can rest the Black grids, making it possible to rinse foodstuffs without their coming in contact with the bottom of the sink, which may be dirty. |