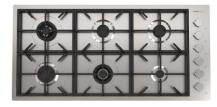

#### **RECOMMENDED PAIRINGS**

Faucet Capri 8467 005

Faucet Capri | Satin finish 8467 105

Milano Cooktop 6 burnes 7639 900

Induction Cooktop 30" 7371 947