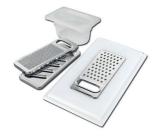

Grating kit complete with ring support and food collection tray

\* only in combination with the accessory 8644 101

Stainless Steel dishes holder 8100 303

\* only in combination with the accessory 8644 101

Stainless steel perforated pan

8151 000

\* only in combination with the accessory 8644 101

**Twin Chopping Board** 8644 101

Waste disposer throat 8669 043

**White bowl** 8153 100